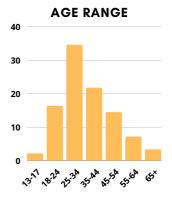

Since then, I have travelled to over 15 countries with my camera, dog and partner (who appears in most of my shots) in tow.

**LOCATIONS** 

11% UK
11% USA
10% SPAIN
6% ITALY
5% GERMANY