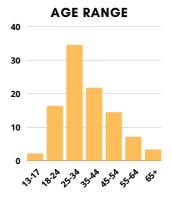

Since then, I have travelled to over 15 countries with my camera, dog and partner (who appears in most of my shots) in tow.

**LOCATIONS** 

11% UK Female 39.2%
11% USA
10% SPAIN
6% ITALY
5% GERMANY